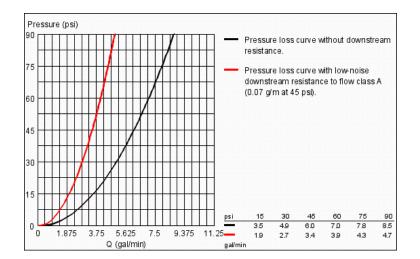

#### Standard Specification:

- For 2-hole basin mixers
- Wall installation
- Without finishing trim set
- Installation depth (1 3/4" 3")
- 1/2" NPT Female Threads
- GROHE SilkMove 35 mm ceramic cartridge
- Adjustable flow rate limiter
- Max Flow Rate 2.2 gpm at 60 psi (8.3 L/min); 2.5 gpm at 80 psi (9.5 L/min) for hand shower
- Installation device