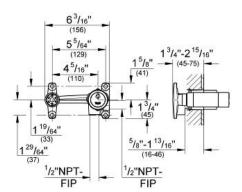

#### Standard Specification:

- For 2-hole basin mixers
- Wall installation
- Without finishing trim set
- Installation depth (1 3/4" 3")
- 1/2" NPT Female Threads
- GROHE SilkMove 35 mm ceramic cartridge
- Adjustable flow rate limiter
- Max Flow Rate 2.2 gpm at 60 psi (8.3 L/min); 2.5 gpm at 80 psi (9.5 L/min) for hand shower
- Installation device