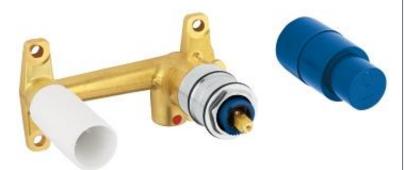

# 2-Hole Wall Mount Faucet Rough-In Valve MODEL # 32641000

#### 2-Hole Wall Mount Faucet Rough-In Valve

#### Standard Specification:

- For 2-hole basin mixers
- Wall installation
- Without finishing trim set
- Installation depth (1 3/4" 3")
- 1/2" NPT Female Threads
- GROHE SilkMove 35 mm ceramic cartridge
- Adjustable flow rate limiter
- Max Flow Rate 2.2 gpm at 60 psi (8.3 L/min); 2.5 gpm at 80 psi (9.5 L/min) for hand shower
- Installation device